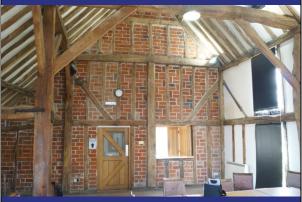

#### Internal Photo

### Description

This property comprises a farm house and attached converted barn. The farm house contains commercial kitchens and servery on the ground floor and a large one bedroom flat on the first floor. The barn is a single storey open hall with underfloor heating and views over Stoke Park. This space is currently used for events but could suit a range of commercial uses, subject to the necessary planning consent, such as offices, children's nursery, restaurant, educational use, fitness clubs, medical facilities. There is an outdoor area at the front of the building which is fenced off and for the sole use of the property. On the ground floor there are male, female and accessible WCs; and there are five on site car parking spaces to be allocated with a new lease.