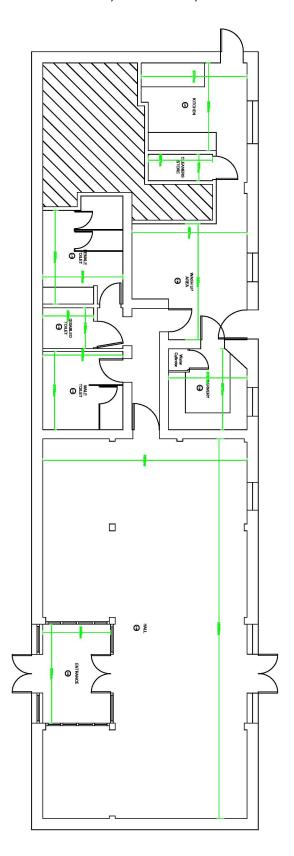

# **Ground Floor Plan**

\* First Floor Flat, Parking and Outdoor Areas not shown

#### Accommodation

The net internal floor area is approximately:

Ground Floor: 135.42 sq. m. / 1,458 sq. ft.

First Floor: One Bedroom Flat (not measured)