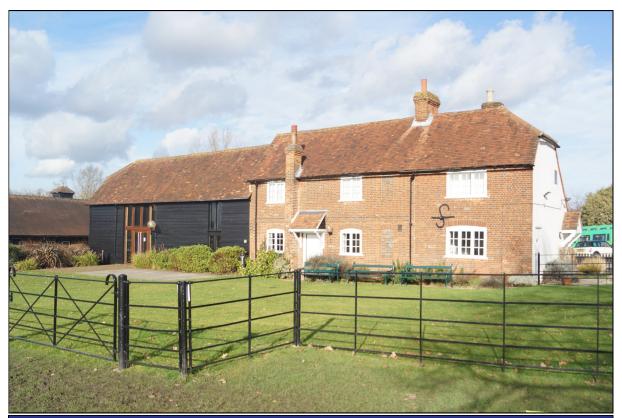

# BURCHATTS FARM BARN, LONDON ROAD GUILDFORD, GU1 1TU

Grade II Listed Converted Barn Overlooking Stoke Park

135.42 sq. m. / 1,458 sq. ft.

Includes Commercial Kitchen, Vacant Flat and Fenced Garden

May Suit Variety of Commercial Uses (subject to planning)

#### Location

Burchatts Farm Barn is located at the northeastern end of Stoke Park in Guildford, Surrey. The property is just off London Road close to Guildford's Rugby Club; Challengers Children's Charity and the Model Engineering Society. The property is half a mile from London Road mainline station and about a mile from the High Street, with regular bus services from the nearby Avonmore Avenue stop.

### Description

This property comprises a farm house and attached converted barn. The farm house contains commercial kitchens and servery on the ground floor and a large one bedroom flat on the first floor. The barn is a single storey open hall with underfloor heating and views over Stoke Park. This space is currently used for events but could suit a range of commercial uses, subject to the necessary planning consent, such as offices, children's nursery, restaurant, educational use, fitness clubs, medical facilities. There is an outdoor area at the front of the building which is fenced off and for the sole use of the property. On the ground floor there are male, female and accessible WCs; and there are five on site car parking spaces to be allocated with a new lease.